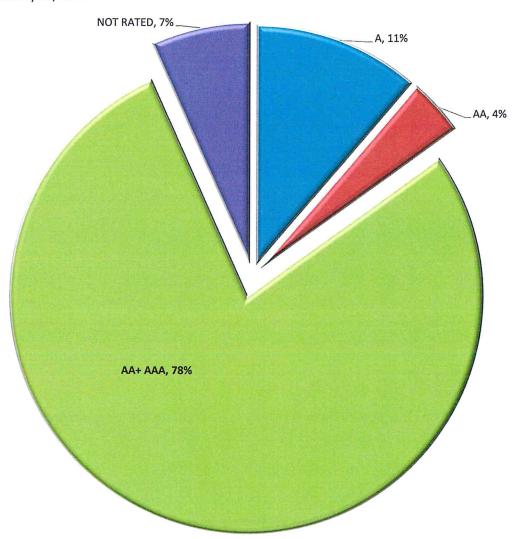

| 5,715,976.10   | 2.19%   |  |
| SUMITOMO MITSUI BANK NY (SUMIBK) | 2,000,972.71   | 0.77%   |  |
| JP MORGAN CHASE BANK NA (JPM)    | 1,992,920.00   | 0.76%   |  |
|                                  |                |         |  |
| Total Book Value                 | 260,979,166.89 | 100.00% |  |
|                                  |                |         |  |

All investments conform to California Government Code §56301 with maturities of no more than five years.

Sutter County Pooled Portfolio Aging January 31, 2019



Investments in the pool must have and maintain a rating of A or better, as prescribed in the Sutter County Investment Policy, with the exception of LAIF, which is authorized in GC §16429.1-§16429.3.

Sutter County Pooled Portfolio Asset Ratings January 31, 2019



SUTTER COUNTY INVESTMENT PORTFOLIO January 31, 2019

| TREASURY      |                                 |           |                 |                 |                 | DATE     | DATE       | TOTAL    |         | <b>P</b> |
|---------------|---------------------------------|-----------|-----------------|-----------------|-----------------|----------|------------|----------|---------|----------|
| NANAGED FUNDS | INSTITUTION/BRANCH              | CUSIP     | BOOK VALUE      | MARKET VALUE    | PAR VALUE       | INVESTED | MATURES    | INVESTED | YIELD   | RATE     |
| 2017-00A      | CALIFORNIA ASSET MANAGEMENT     |           | \$41,306,304.17 | \$41,306,304.17 | \$41,306,304.17 | N/A      | A/A        | N/A      | 2.6200% | 2.6200%  |
| 2017-00B      | LAIF-STATE POOL/SAC