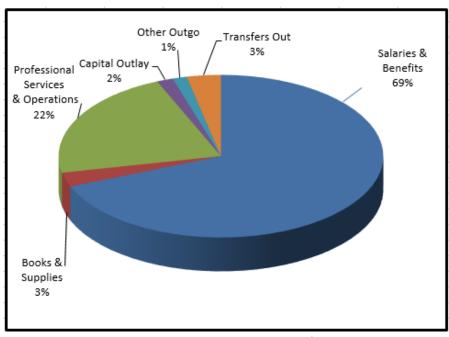

# General Fund Expenditures

As projected revenues are increasing for 2018-19, expenditures in the general fund are also projected to increase.

Under our Local Control Accountability Plan, the County Office needs to provide even greater levels of service and support in many areas including fiscal oversight, accountability, information technology, staff development, curriculum and instruction, student programs and human resources.

### Salaries and Benefits

Certificated salaries have decreased by \$113,617 (-1.4%) from First Interim. The decrease is substantially the result of Special Education contracting with outside agencies for services to match positions not filled. The County Office attempts to hire Special Education Staff as employees, but sometimes must contract for services.

Classified salaries have decreased by \$283,596 (-2.4%) from the last adopted budget. The majority of this decrease stems from a decrease in Special Education budget to match actuals for contract employment, and to adjust for unfilled positions and staffing changes.

Employer paid benefit costs decreased by \$240,469 (-3.3%) as adjustments were made to reflect actual staffing and employee benefit options.

### **Supplies**

The overall increase in program budgets for books and supplies is \$42,750 (4.1%). The increase includes an increase by the Regional Occupation Program (ROP) to purchase culinary equipment and technology, an increase by Intervention & Prevention Programs (IPP) for technology for the School Attendance Review Board Panel meetings, and an increase to Student Support Services to match the estimated ending fund balance for the County's Consolidated Application.

### <u>Services and Other Operating Expenditures</u>

Budgets for services and other operating expenditures are projected to increase by \$1,108,171 (15.3%). These increases are due to an increase to establish the County Office budget for differentiated assistance costs, as well as increased Special Education contracted services,.

# Capital Outlay

The \$3,000 (0.5%) increase is to match actuals for Special Education, and is made up of several small increases.

# Other Outgo

The total decrease of \$6,999 (1.1%) includes Second Interim adjustments for the One Stop program, as well as minor adjustments across several other departments.

# Other Financing Sources - Interfund Transfers Out

The majority of the increase of \$600,000 (86.6%) is for the Adult Education program. This is a normal transfer out, and is returned to the general fund later in the fiscal year as Adult Education receives its funding.