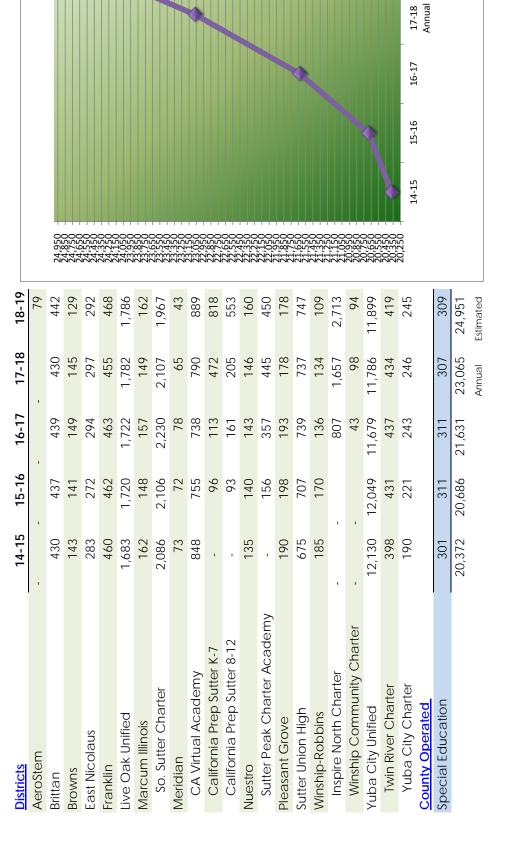

# AVERAGE DAILY ATTENDANCE

2018-19 Second Interim Average Daily Attendance

Estimated

| Description                                                                                                                     | ESTIMATED<br>FUNDED ADA<br>Original<br>Budget<br>(A) | ESTIMATED<br>FUNDED ADA<br>Board<br>Approved<br>Operating<br>Budget<br>(B) | ESTIMATED<br>P-2 REPORT<br>ADA<br>Projected Year<br>Totals<br>(C) | ESTIMATED<br>FUNDED ADA<br>Projected<br>Year Totals<br>(D) | DIFFERENCE<br>(Col. D - B)<br>(E) | PERCENTAGE<br>DIFFERENCE<br>(Col. E / B)<br>(F) |
|---------------------------------------------------------------------------------------------------------------------------------|------------------------------------------------------|----------------------------------------------------------------------------|-------------------------------------------------------------------|------------------------------------------------------------|-----------------------------------|-------------------------------------------------|
| B. COUNTY OFFICE OF EDUCATION                                                                                                   |                                                      |                                                                            |                                                                   |                                                            |                                   |                                                 |
| 1. County Program Alternative Education ADA                                                                                     |                                                      |                                                                            |                                                                   |                                                            |                                   |                                                 |
| a. County Group Home and Institution Pupils                                                                                     | 0.00                                                 | 0.00                                                                       | 0.00                                                              | 0.00                                                       | 0.00                              | 0%                                              |
| b. Juvenile Halls, Homes, and Camps                                                                                             | 0.00                                                 | 0.00                                                                       | 0.00                                                              | 0.00                                                       | 0.00                              | 0%                                              |
| <ul> <li>c. Probation Referred, On Probation or Parole,</li> </ul>                                                              |                                                      |                                                                            |                                                                   |                                                            |                                   |                                                 |
| Expelled per EC 48915(a) or (c) [EC 2574(c)(4)(A)]                                                                              | 45.00                                                | 45.00                                                                      | 45.00                                                             | 45.00                                                      | 0.00                              | 0%                                              |
| d. Total, County Program Alternative Education                                                                                  |                                                      |                                                                            |                                                                   |                                                            |                                   |                                                 |
| ADA (Sum of Lines B1a through B1c)                                                                                              | 45.00                                                | 45.00                                                                      | 45.00                                                             | 45.00                                                      | 0.00                              | 0%                                              |
| 2. District Funded County Program ADA                                                                                           |                                                      |                                                                            | 1                                                                 |                                                            |                                   |                                                 |
| a. County Community Schools                                                                                                     | 0.00                                                 | 0.00                                                                       | 0.00                                                              | 0.00                                                       | 0.00                              | 0%                                              |
| b. Special Education-Special Day Class                                                                                          | 309.00                                               | 309.00                                                                     | 309.00                                                            | 309.00                                                     | 0.00                              | 0%                                              |
| c. Special Education-NPS/LCI                                                                                                    | 0.00                                                 | 0.00                                                                       | 0.00                                                              | 0.00                                                       | 0.00                              | 0%                                              |
| d. Special Education Extended Year                                                                                              | 0.00                                                 | 0.00                                                                       | 0.00                                                              | 0.00                                                       | 0.00                              | 0%                                              |
| Other County Operated Programs:     Opportunity Schools and Full Day     Opportunity Classes, Specialized Secondary     Schools | 0.00                                                 | 0.00                                                                       | 0.00                                                              | 0.00                                                       | 0.00                              | 0%                                              |
| f. County School Tuition Fund (Out of State Tuition) [EC 2000 and 46380]                                                        | 0.00                                                 | 0.00                                                                       | 0.00                                                              | 0.00                                                       | 0.00                              | 0%                                              |
| g. Total, District Funded County Program ADA                                                                                    |                                                      |                                                                            |                                                                   |                                                            |                                   |                                                 |
| (Sum of Lines B2a through B2f)                                                                                                  | 309.00                                               | 309.00                                                                     | 309.00                                                            | 309.00                                                     | 0.00                              | 0%                                              |
| 3. TOTAL COUNTY OFFICE ADA                                                                                                      |                                                      |                                                                            |                                                                   |                                                            |                                   |                                                 |
| (Sum of Lines B1d and B2g)                                                                                                      | 354.00                                               | 354.00                                                                     | 354.00                                                            | 354.00                                                     | 0.00                              | 0%                                              |
| 4. Adults in Correctional Facilities                                                                                            | 0.00                                                 | 0.00                                                                       | 0.00                                                              | 0.00                                                       | 0.00                              | 0%                                              |
| 5. County Operations Grant ADA                                                                                                  | 23,446.88                                            | 23,337.23                                                                  | 24,950.63                                                         | 24,950.63                                                  | 1,613.40                          | 7%                                              |
| 6. Charter School ADA                                                                                                           |                                                      |                                                                            |                                                                   |                                                            |                                   |                                                 |
| (Enter Charter School ADA using                                                                                                 |                                                      |                                                                            |                                                                   |                                                            |                                   |                                                 |
| Tab C. Charter School ADA)                                                                                                      |                                                      |                                                                            |                                                                   |                                                            |                                   |                                                 |

Enrollment projections are based on historical trends adjusted for any known information on current population. The projections for 2018-19 have increased countywide, and include additional ADA from AeroSTFM Academy, the County Office's newly authorized charter school. However, the County Office projections have been

reduced substantially compared to 2017-18 due to a significant decrease at Feather River Academy (FRA).

<u>Local Control Funding Formula</u> (LCFF) is refined at each reporting period with the most current attendance data and the latest projections from the California Department of Education (CDE).