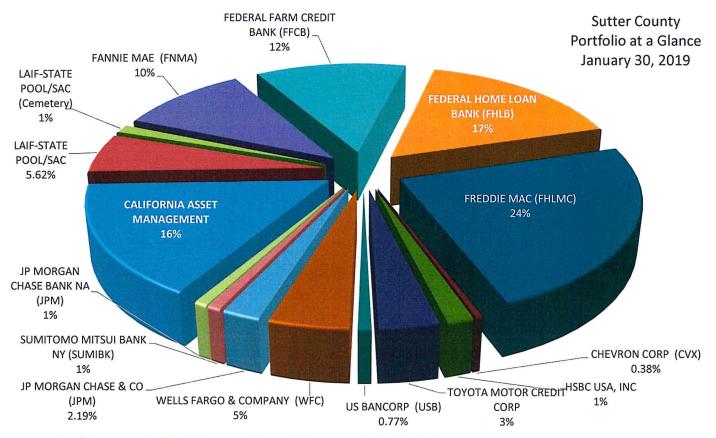

January 31, 2019 agency notes made up 63%, medium term notes represented 14% and funds under management within the Local Area Investment Fund (LAIF) and the California Asset Management Program (CAMP) completing the portfolio at 23%.

All assets are in compliance with the Sutter County Investment Policy and adhere to the requirements of California Government Code §53601-§53645 and §16429.1-§16429.3, which relate to the investing in the Local Area Investment Fund (LAIF)

SUTTER COUNTY
INVESTMENT PORTFOLIO
CATAGORIES
JANUARY 31, 2019



Within the three major classes of assets the portfolio is further diversified, again, operating within the constraints of California Government Code and the Sutter County Investment Policy. The chart above provides a quick glance of the portfolios' make up.



As of January 31, 2019, the portfolio's holding consisted of the following:

| CALIFORNIA ASSET MANAGEMENT      | 41,306,304.17  | 15.83%  |  |
|----------------------------------|----------------|---------|--|
| LAIF-STATE POOL/SAC              | 14,654,675.64  | 5.61%   |  |
| LAIF-STATE POOL/SAC (Cemetery)   | 3,014,639.07   | 1.15%   |  |
| FANNIE MAE (FNMA)                | 27,003,554.77  | 10.35%  |  |
| FEDERAL FARM CREDIT BANK (FFCB)  | 31,992,424.97  | 12.26%  |  |
| FEDERAL HOME LOAN BANK (FHLB)    | 43,237,695.27  | 16.57%  |  |
| FREDDIE MAC (FHLMC)              | 62,116,537.70  | 23.80%  |  |
| CHEVRON CORP (CVX)               | 995,965.28     | 0.38%   |  |
| HSBC USA, INC                    | 4,000,000.00   | 1.53%   |  |
| TOYOTA MOTOR CREDIT CORP         | 8,993,247.23