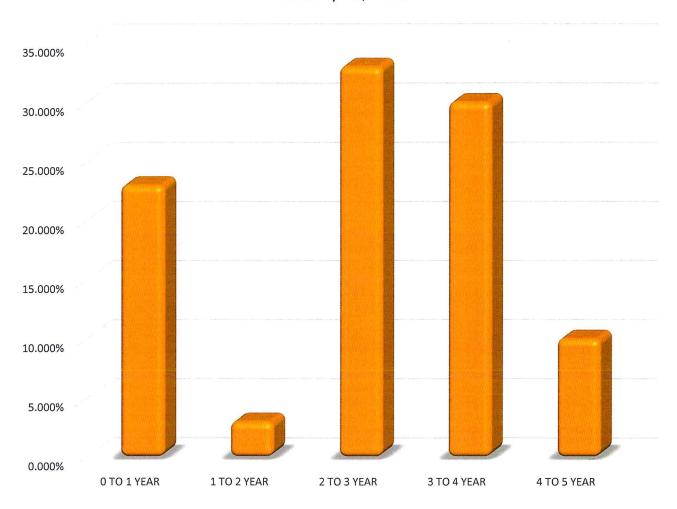

| 4,000,000.00   | 1.53%   |  |
| TOYOTA MOTOR CREDIT CORP         | 8,993,247.23   | 3.45%   |  |
| US BANCORP (USB)                 | 2,001,969.44   | 0.77%   |  |
| WELLS FARGO & COMPANY (WFC)      | 11,952,284.54  | 4.58%   |  |
| JP MORGAN CHASE & CO (JPM)       | 5,715,976.10   | 2.19%   |  |
| SUMITOMO MITSUI BANK NY (SUMIBK) | 2,000,972.71   | 0.77%   |  |
| JP MORGAN CHASE BANK NA (JPM)    | 1,992,920.00   | 0.76%   |  |
|                                  |                |         |  |
| Total Book Value                 | 260,979,166.89 | 100.00% |  |
|                                  |                |         |  |

All investments conform to California Government Code §56301 with maturities of no more than five years.

Sutter County Pooled Portfolio Aging January 31, 2019



Investments in the pool must have and maintain a rating of A or better, as prescribed in the Sutter County Investment Policy, with the exception of LAIF, which is authorized in GC §16429.1-§16429.3.

Sutter County Pooled Portfolio Asset Ratings January 31, 2019



SUTTER COUNTY INVESTMENT PORTFOLIO January 31, 2019

| TREASURY      |                                 |           |                 |                 |                 | DATE     | DATE       | TOTAL    |         | <b>P</b> |
|---------------|---------------------------------|-----------|-----------------|-----------------|-----------------|----------|------------|----------|---------|----------|
| NANAGED FUNDS | INSTITUTION/BRANCH              | CUSIP     | BOOK VALUE      | MARKET VALUE    | PAR VALUE       | INVESTED | MAT