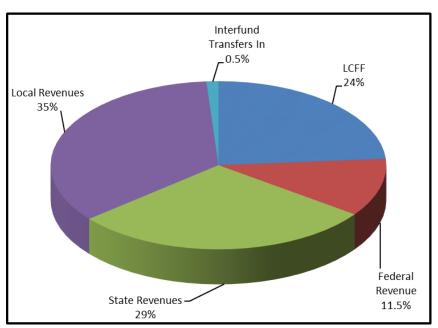

# General Fund Revenue

Revenue is generated by various State, Federal, and Local sources as well as transfers from other funds within the County Office.

<u>Lottery revenue</u> is budgeted at \$204 per average daily attendance (ADA) This amount represents \$151 of unrestricted and \$53 restricted for educational materials. This is a conservative budget based on the School Services of California Financial Projection Dartboard. Lottery is distributed to Special Education and County Community School on the prorated share to enhance the programs that generated the attendance.

reduced substantially compared to 2017-18 due to a significant decrease at Feather River Academy (FRA).

<u>Local Control Funding Formula</u> (LCFF) is refined at each reporting period with the most current attendance data and the latest projections from the California Department of Education (CDE).

The LCFF funds consist of Local Property Taxes, Education Protection Act (Prop 30) Funds, and State Aid. Many programs previously funded through categorical dollars have been included with the funding formula to hold the County Office "harmless" and ensure that the new formula does not fund less revenue through LCFF than was apportioned through the previous methodology, which included Revenue Limit and categorical funds in the base year (2012-13).

There have been no changes to projected LCFF revenues since First Interim.

<u>Federal revenue</u> is projected to increase slightly by \$31,536 (0.7%) from the current year adopted budget. This increase stems from the Workforce Investment Opportunity Act (WIOA) grant at our One Stop program, which received an additional award amount for 2018-19. Feather River Academy also established budget for their Student Support and Academic Enrichment Grant award.

Other State revenue is projected to increase by \$955,019 (9.3%) which is primarily from differentiated assistance funding, which will be used to help train underperforming districts in Sutter County as outlined by the California Department of Education's dashboard.

Other Local revenues are projected to decrease by \$689,032 (-4.8%). The majority of this decrease results from a decrease in excess costs in our SELPA program, driven by a reduction in SCSOS Special Education expenditures.

Other Financing Sources – Interfund Transfers In are projected to increase by \$285,608 (175.1%). These transfers are used to move money between general and other funds. In this case, the general fund received money back from the Adult Education fund.