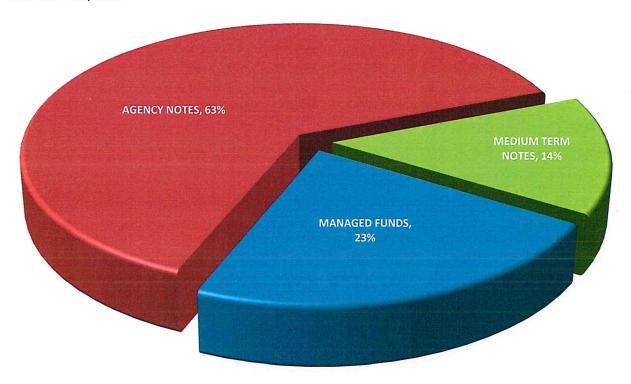

POOLED INVESTMENTS                | \$257,964,527.82     | 98.84%                                | 100.00%                              | <u>955</u>                     | 2.04%            |

The pooled portfolio is comprised of three major classes of assets. At January 31, 2019 agency notes made up 63%, medium term notes represented 14% and funds under management within the Local Area Investment Fund (LAIF) and the California Asset Management Program (CAMP) completing the portfolio at 23%.

All assets are in compliance with the Sutter County Investment Policy and adhere to the requirements of California Government Code §53601-§53645 and §16429.1-§16429.3, which relate to the investing in the Local Area Investment Fund (LAIF)

SUTTER COUNTY
INVESTMENT PORTFOLIO
CATAGORIES
JANUARY 31, 2019



Within the three major classes of assets the portfolio is further diversified, again, operating within the constraints of California Government Code and the Sutter County Investment Policy. The chart above provides a quick glance of the portfolios' make up.



As of January 31, 2019, the portfolio's holding consisted of the following:

| CALIFORNIA ASSET MANAGEMENT      | 41,306,304.17  | 15.83%  |  |
|----------------------------------|----------------|---------|--|
| LAIF-STATE POOL/SAC              | 14,654,675.64  | 5.61%   |  |
| LAIF-STATE POOL/SAC (Cemetery)   | 3,014,639.07   | 1.15%   |  |
| FANNIE MAE (FNMA)                | 27,003,554.77  | 10.35%  |  |
| FEDERAL FARM CREDIT BANK (FFCB)  | 31,992,424.97  | 12.26%  |  |
| FEDERAL HOME LOAN BANK (FHLB)    | 43,237,695.27  | 16.5