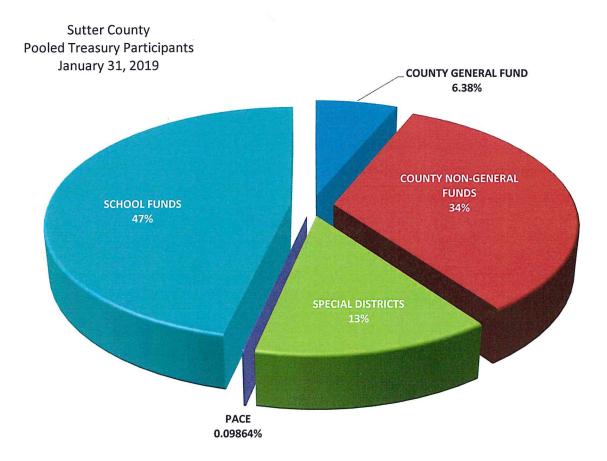

stimated pooled treasury expenditures for the next six months.

Invested treasury funds total \$260,979,167 with \$58,975,619 under the management of the Local Agency Investment Fund and California Asset Management Program. The Bank of New York, which provides third-party safekeeping services to Sutter County, provides market value data. The dollar-weighted average maturity of invested funds is 738 days.

Investments are selected based on criteria contained in the Sutter County Investment Policy, which emphasizes safety, liquidity, yield and diversification. Therefore, the interest rates will fluctuate, and the types of investments will vary depending upon county needs and market availability on a particular day.

Respectfully submitted,

Steven L. Harrah, CPA
Treasurer and Tax Collector



The Pooled Treasury is comprised of 343 separate funds representing the County's General Fund, County Non-General funds, special districts, school districts and funds collected and held for the various PACE programs that are authorized by the City of Yuba City.

At the close of business January 31, 2019 pool participates' cash and investment balances consisted of the following:

| COUNTY GENERAL FUND      | \$17,768,570 |
|--------------------------|--------------|
| COUNTY NON-GENERAL FUNDS | 93,766,593   |
| SPECIAL DISTRICTS        | 37,299,325   |
| PACE                     | 274,704      |
| SCHOOL FUNDS             | 129,390,381  |

# Sutter County Pooled Investment Portfolio January 31, 2019



|                                         | BOOK<br><u>VALUE</u> | PERCENTAGE<br>OF MAN