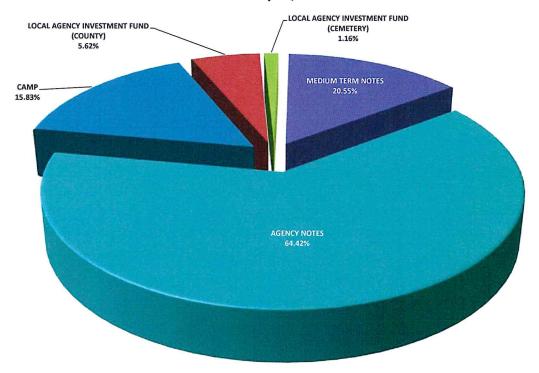

icular day.

Respectfully submitted,

Steven L. Harrah, CPA
Treasurer and Tax Collector



The Pooled Treasury is comprised of 343 separate funds representing the County's General Fund, County Non-General funds, special districts, school districts and funds collected and held for the various PACE programs that are authorized by the City of Yuba City.

At the close of business January 31, 2019 pool participates' cash and investment balances consisted of the following:

| COUNTY GENERAL FUND      | \$17,768,570 |
|--------------------------|--------------|
| COUNTY NON-GENERAL FUNDS | 93,766,593   |
| SPECIAL DISTRICTS        | 37,299,325   |
| PACE                     | 274,704      |
| SCHOOL FUNDS             | 129,390,381  |

# Sutter County Pooled Investment Portfolio January 31, 2019



|                                         | BOOK<br><u>VALUE</u> | PERCENTAGE<br>OF MANAGED<br>PORTFOLIO | INVESTED %<br>OF POOLED<br>PORTFOLIO | AVERAGE<br>DAYS TO<br>MATURITY | AVERAGE<br>YIELD |
|-----------------------------------------|----------------------|---------------------------------------|--------------------------------------|--------------------------------|------------------|
| CAMP                                    | \$41,306,304.17      | 15.83%                                | 16.01%                               | 1                              | 2.62%            |
| LOCAL AGENCY INVESTMENT FUND (COUNTY)   | 14,654,675.64        | 5.62%                                 | 5.68%                                | 1                              | 2.36%            |
| LOCA